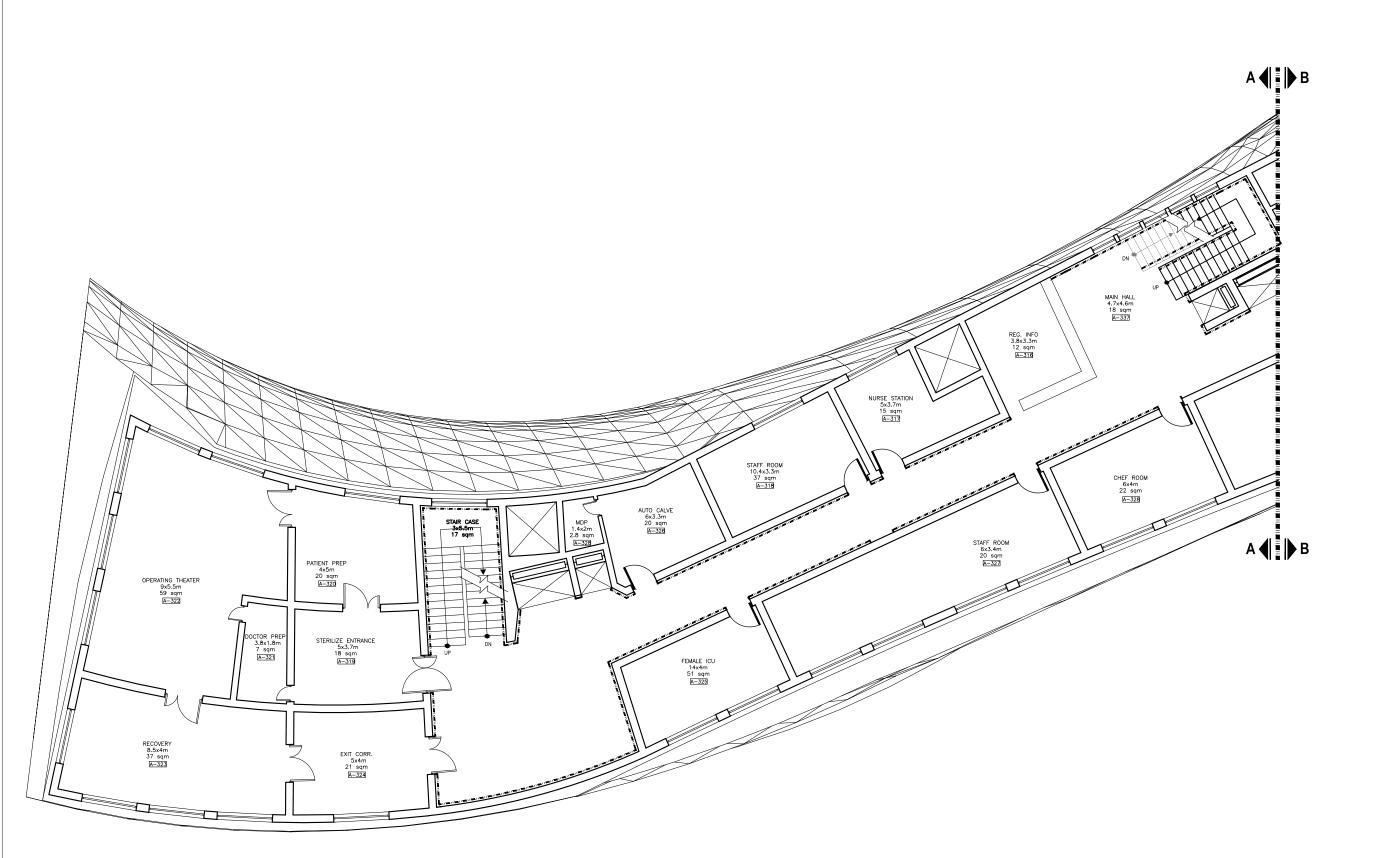

KEY PLAN:

DESIGNED BY:
M.Mahdi Jafari
CHECKED BY:
M.Mahdi Jafari
APPROVED BY:
PhD. Sayed Zia Hussei
SCALE: 1:150
DRAMINIC TITLE: FIRST FLOOR

**PLAN** 

LE NAME: A102

PARTIAL A - SECOND FLOOR PLAN SCALE:150

O'

KEY PLAN:

DESIGNATED BY:
M.Mahdi Jafari
CHECKED BY:
M.Mahdi Jafari
APPROVED BY:
PhD. Sayed Zia Husseir
SCALE: 1:150
DRAWING TITLE:

PARTIAL A -SECOND FLOOR PLAN

ARCHITECTURAL DESIGN OF ALI ABAD MENTAL HEALTH HOSPITAL 3th DISTRICT KABUL, AFGHANISTAN GENERAL NOTE:
THIS DRAWING IS THE COPYRIGHT OF MUDH AFGHANISTA
IS NOT ALLOWED TO COPY OR REPRODUCE IT'S
CONTENTS IN ANY FORM EXCEPT FOR THE PROPOSE
WHICH IT IS INTENDED WITHOUT ITHE ABOVE
CONSULTANT'S AUTHORITY, DO NOT SCALE THIS
DRAWING.