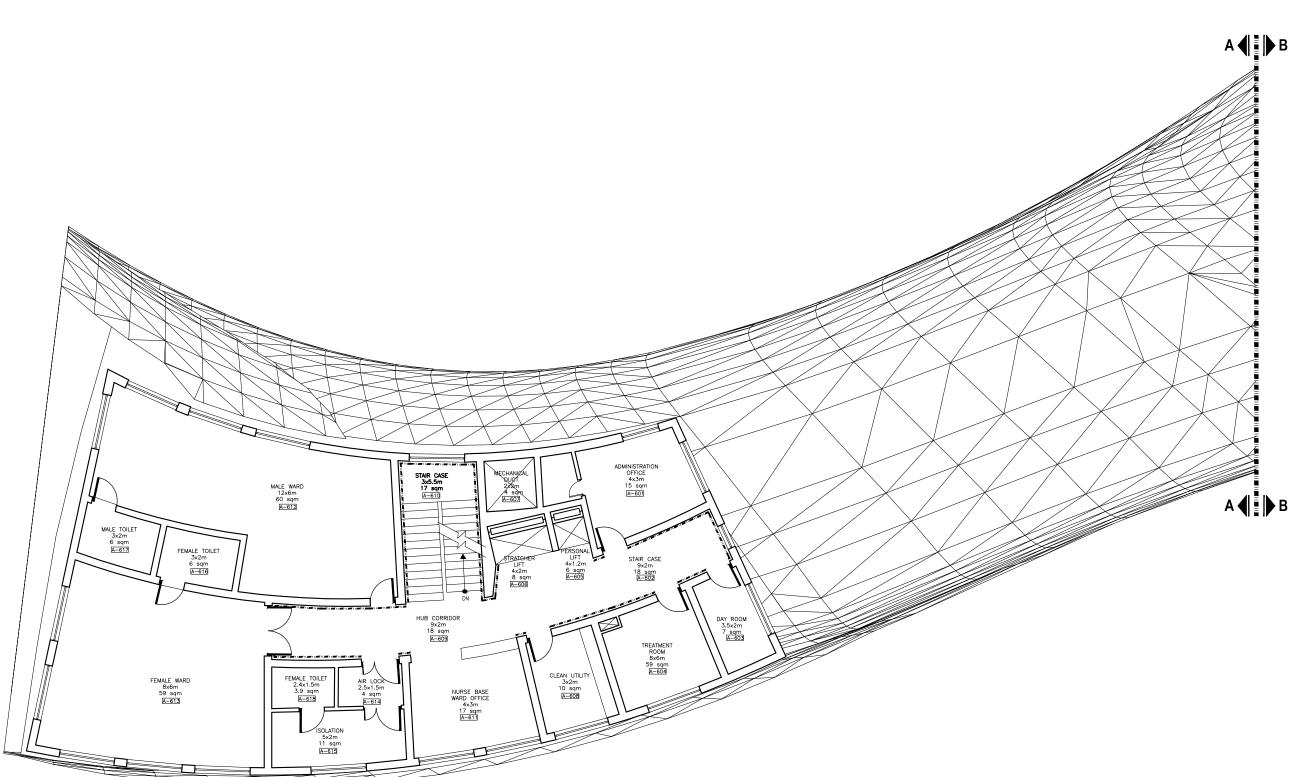

KEY PLAN:

DESIGNED BY:
M.Mahdi Jafari
CHECKED BY:
M.Mahdi Jafari
APPROVED BY:
PhD. Sayed Zia Husse
Scale: 1:150
DRAWNING TITLE:

**FOURTH FLOOR PLAN** 

LE NAME: A105

PARTIAL A - FIFTH FLOOR PLAN
SCALE:150

TENDER SET SUBMISSION
DATE: 2017

ARCHITECTURAL DESIGN OF ALI ABAD MENTAL HEALTH HOSPITAL 3th DISTRICT KABUL, AFGHANISTAN

GENERAL NOTE:
THIS DRAWING IS THE COPYRIGHT OF MUDH AFGHANISTA
IS NOT ALLOWED TO COPY OR REPRODUCE ITS
CONTENTS IN ANY FORM EXCEPT FOR THE PROPOSE
WHICH IT IS INTENDED WITHOUT THE ABOVE
CONSULTANT'S AUTHORITY, DO NOT SCALE THIS
DRAWING.

O'

KEY PLAN:

DESIGNED BY:
M.Mahdi Jafari
CHECKED BY:
M.Mahdi Jafari
APPROVED BY:
PhD. Sayed Zia Hussei
SCALE: 1:150
DRAWING TITLE:

PARTIAL A -FIFTH FLOOR PLAN

ARCHITECTURAL DESIGN OF ALI ABAD MENTAL HEALTH HOSPITAL 3th DISTRICT KABUL, AFGHANISTAN