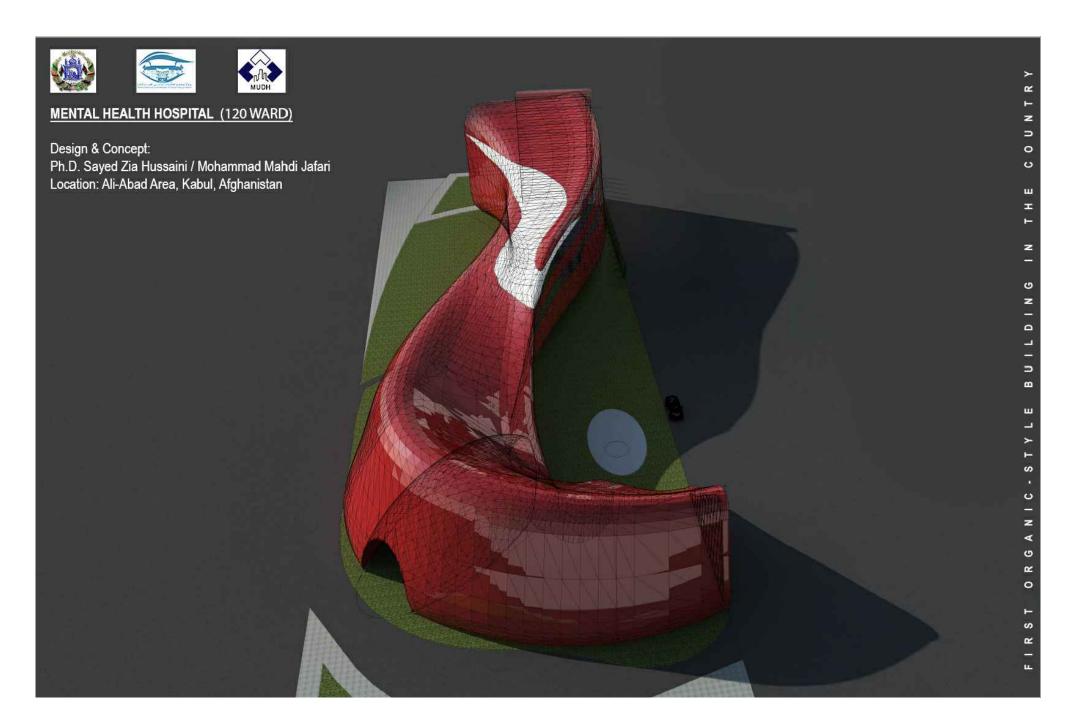

## **BIRD-EYE VIEW**

SCALE: NTS.

ARCHITECTURAL DESIGN OF ALI ABAD MENTAL HEALTH HOSPITAL 3th DISTRICT KABUL, AFGHANISTAN

ENERAL NOTE:

ITHIS DRAWING IS THE COPYRIGHT OF MUDH AFGHANIS
S NOT ALLOWED TO COPY OR REPRODUCE ITS
SONTENTS IN ANY FORM EXCEPT FOR THE PROPOSE
WHICH IT IS INTENDED WITHOUT THE ABOVE
CONSULTANT'S AUTHORITY, DO NOT SCALE THIS
BRAWNING