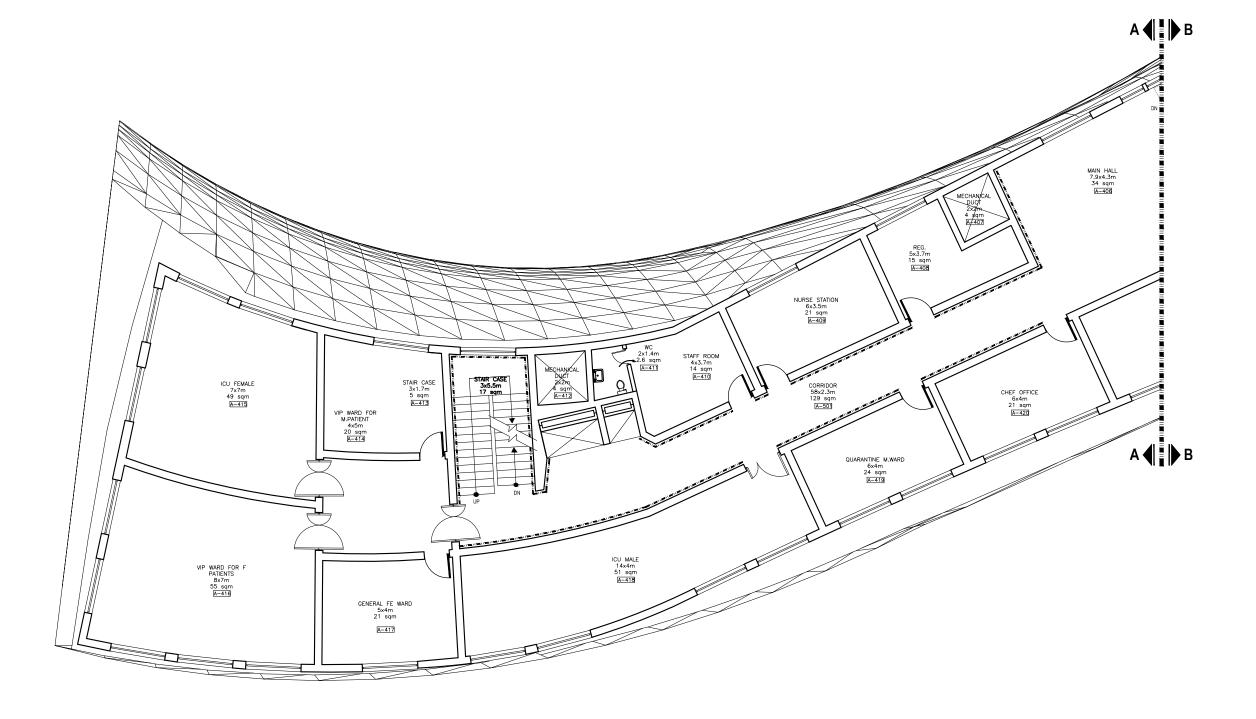

ARCHITECTURAL DESIGN OF ALI ABAD MENTAL HEALTH HOSPITAL 3th DISTRICT KABUL, AFGHANISTAN

GENERAL NOTE:
THIS DRAWING IS THE COPYRIGHT OF MUDH AFCHANISTA
IS NOT ALLOWED TO COPY OR REPRODUCE ITS
CONTENTS IN ANY FORM EXCEPT FOR THE PROPOSE
WHICH IT IS INTENDED WITHOUT ITHE ABOVE
CONSULTANT'S AUTHORITY, DO NOT SCALE THIS
DRAWMAG.

DESIGNED BY:
M.Mahdi Jafari
CHECKED BY:
M.Mahdi Jafari
APPROVED BY:
PhD. Sayed Zia Huss
SCALE: 1:150
DRAMMING TITLE:

SECOND FLOOR PLAN

ILE NAME: A103

PARTIAL A - THIRD FLOOR PLAN
SCALE:150

TENDER SET SUBMISSION
DATE: 2017