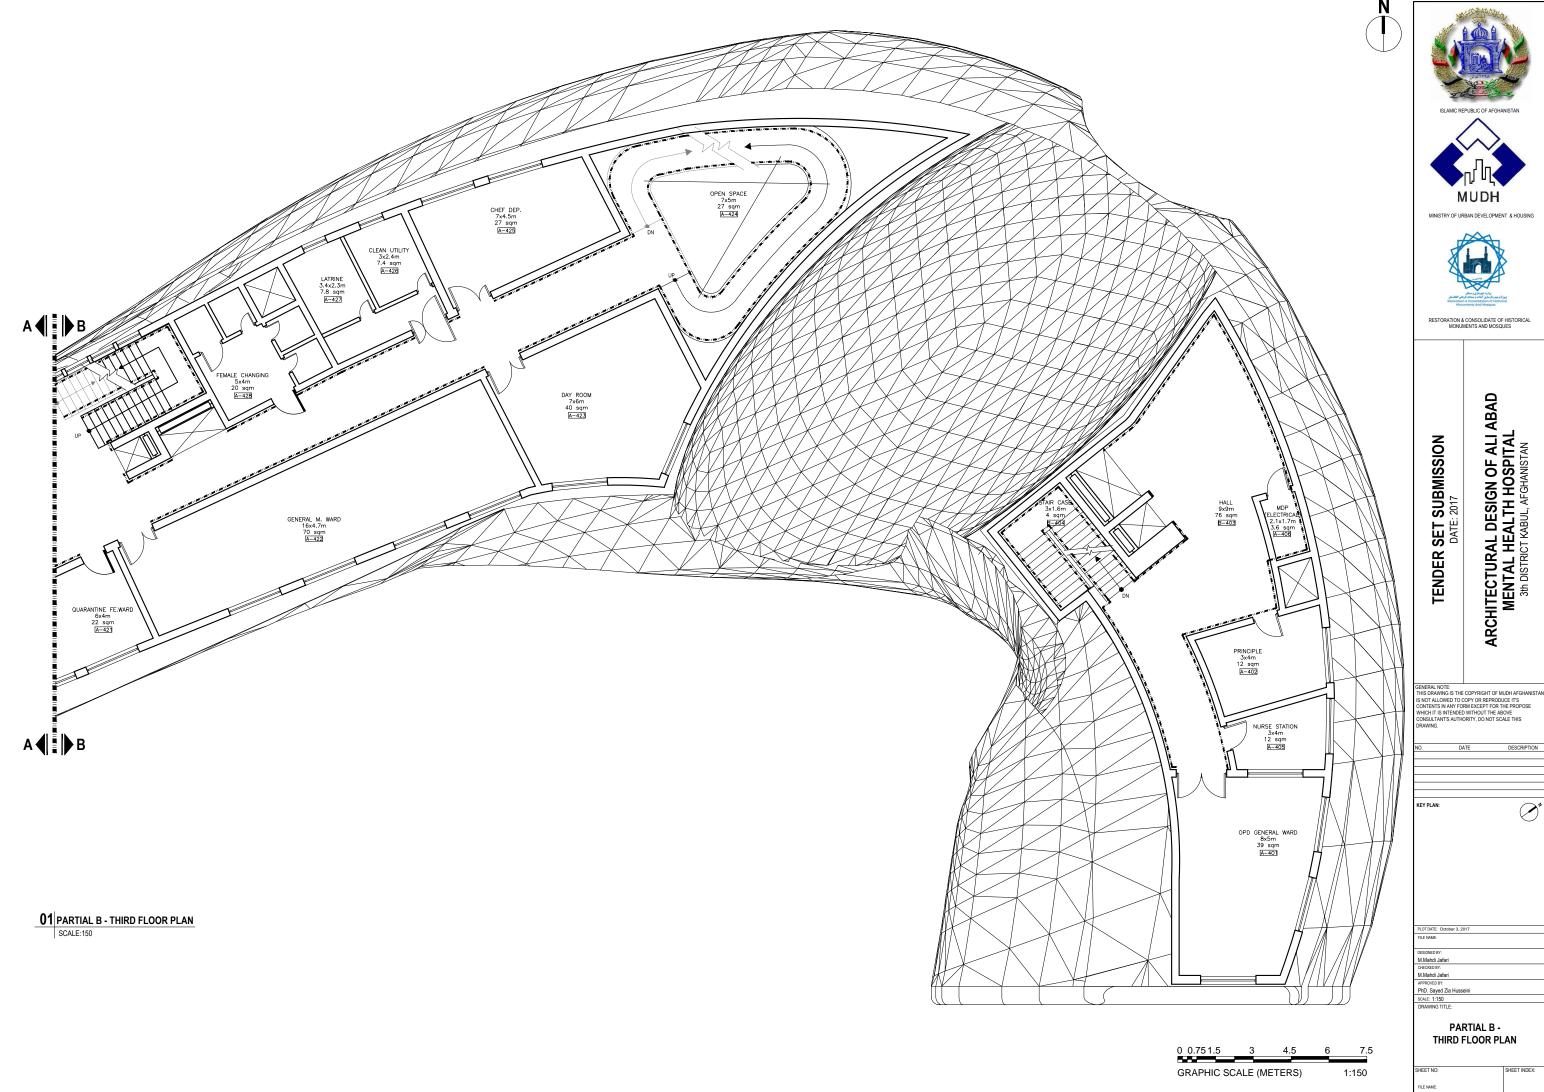

ARCHITECTURAL DESIGN OF ALI ABAD MENTAL HEALTH HOSPITAL 3th DISTRICT KABUL, AFGHANISTAN

GENERAL NOTE:
THIS DRAWING IS THE COPYRIGHT OF MUDH AFGHANISTA
IN SIOT ALLOWED TO COPY OR REPRODUCE ITS
CONTENTS IN ANY FORM EXCEPT FOR THE PROPOSE
WHICH IT IS INTERDED WITHOUT THE ABOVE
CONSULTANT'S AUTHORITY, DO NOT SCALE THIS
DRAWING.

| NO. | DATE | DESCRIPTION |
|-----|------|-------------|
|     |      |             |
|     |      |             |

O'

KEY PLAN:

DESIGNED BY:
M.Mahdi Jafari
CHECKED BY:
M.Mahdi Jafari
APPROVED BY:
PhD. Sayed Zia Hussei
SCALE: 1:150
DRAWING TITLE:

PARTIAL A -THIRD FLOOR PLAN

01 THIRD FLOOR PLAN
SCALE:300

TENDER SET SUBMISSION
DATE: 2017

ARCHITECTURAL DESIGN OF ALI ABAD MENTAL HEALTH HOSPITAL 3th DISTRICT KABUL, AFGHANISTAN

GENERAL NOTE:
THIS DRAWNING IS THE COPYRIGHT OF MUDH AFGHANISTA IS NOT ALLOWED TO COPY OR REPRODUCE ITS CONTENTS IN ANY FORM EXCEPT FOR THE PROPOSE WHICH IT IS INTERDED WITHOUT THE ABOVE CONSULTANT'S AUTHORITY, DO NOT SCALE THIS DRAWMING.