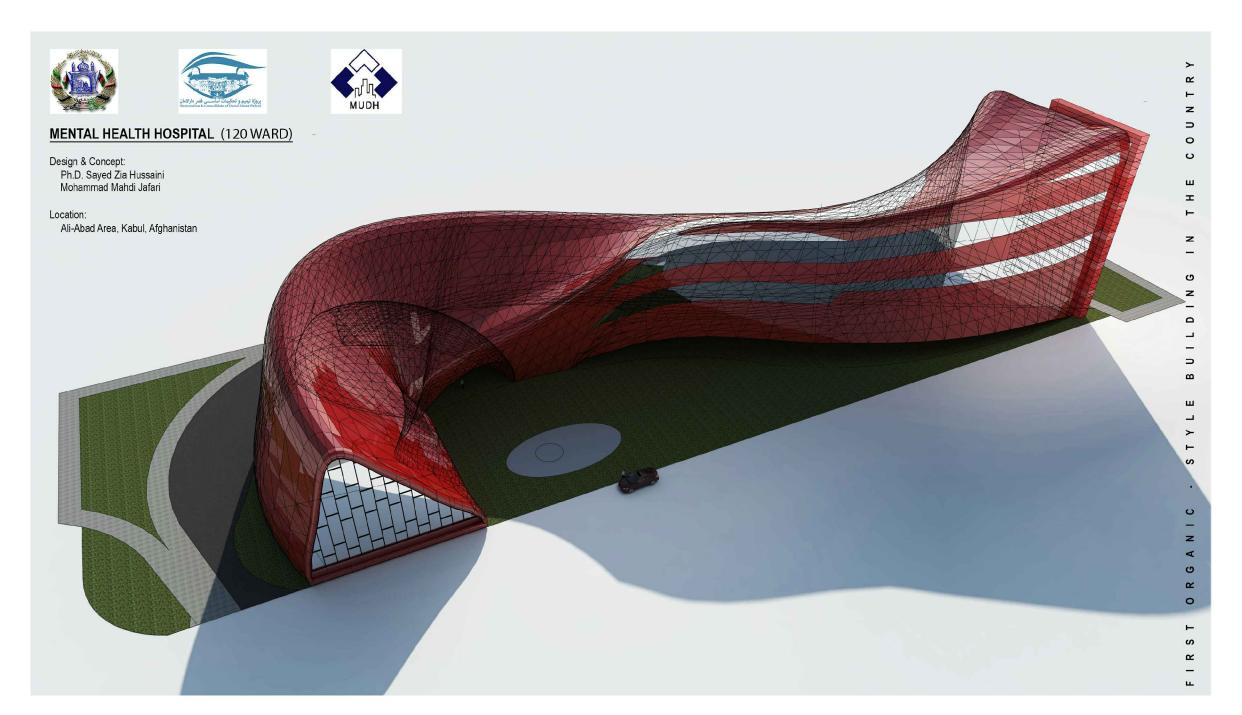

## **PERSPECTIVE VIEW**

SCALE: NTS.



A901



## **BIRD-EYE VIEW**

SCALE: NTS.











ARCHITECTURAL DESIGN OF ALI ABAD MENTAL HEALTH HOSPITAL 3th DISTRICT KABUL, AFGHANISTAN

ENERAL NOTE:

ITHIS DRAWING IS THE COPYRIGHT OF MUDH AFGHANIS
S NOT ALLOWED TO COPY OR REPRODUCE ITS
SONTENTS IN ANY FORM EXCEPT FOR THE PROPOSE
WHICH IT IS INTENDED WITHOUT THE ABOVE
CONSULTANT'S AUTHORITY, DO NOT SCALE THIS
BRAWNING

⊘¹

M.Mahdi Jafari CHECKED BY: M.Mahdi Jafari

BUILDING-SHORTERN SECTION



SECOND FLOOR LEVEL . \_\_\_ FIRST FLR. LEVEL \_\_\_\_\_ . \_\_\_ A FNSH, GRD. LEVEL \_\_\_\_ . \_\_\_ DOUBLE GLASS BAY WINDOW -FINISHED GRADE

—COVERED CORRIDOR

02 BUILDING ELEVATION (PARTIAL-NORTH VIEW) SCALE: 300

SCALE: 300







TENDER SET SUBMISSION
DATE: 2017

ARCHITECTURAL DESIGN OF ALI ABAD ME