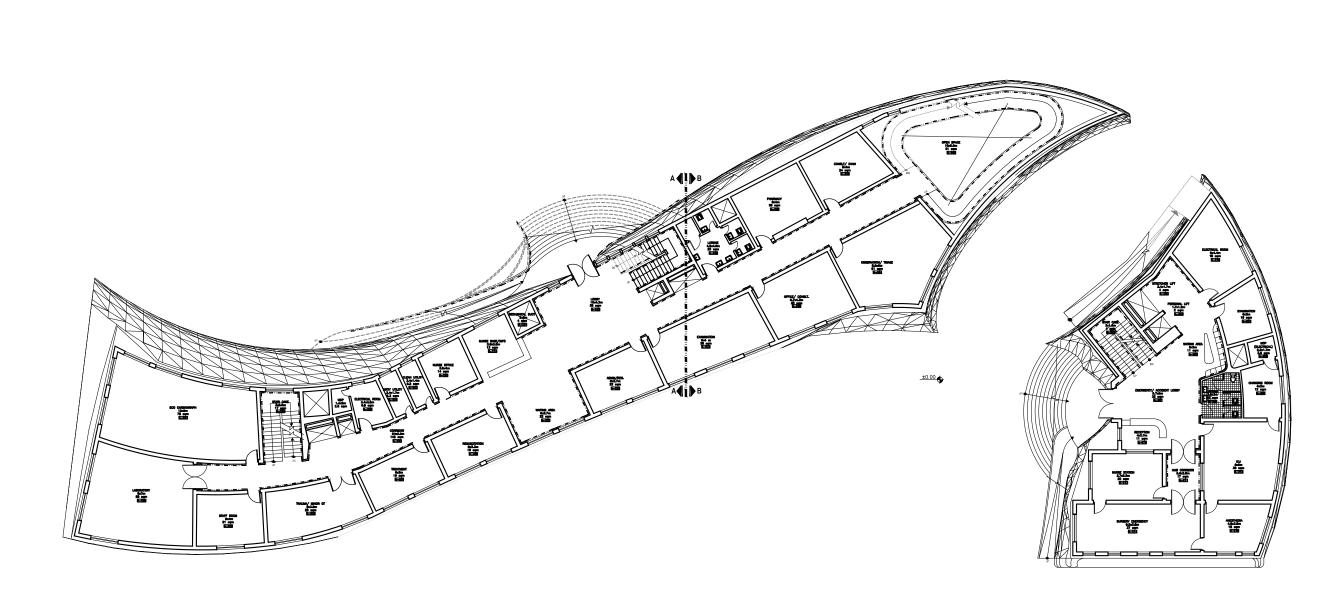

DRAWING TITLE: PARTIAL B -FIRST FLOOR PLAN

01 FIRST FLOOR PLAN
SCALE:300

TENDER SET SUBMISSION
DATE: 2017

ARCHITECTURAL DESIGN OF ALI ABAD MENTAL HEALTH HOSPITAL 3th DISTRICT KABUL, AFGHANISTAN

GENERAL NOTE:
THIS DRAWING IS THE COPYRIGHT OF MUDH AFGHANISTA IS NOT ALLOWED TO COPY OR REPRODUCE ITS CONTENTS IN ANY FORM EXCEPT FOR THE PROPOSE WHICH IT IS INTENDED WITHOUT THE ABOVE CONSULTANTS AUTHORITY, DO NOT SCALE THIS

KEY PLAN:

DESIGNED BY:
M.Mahdi Jafari
CHECKED BY:
M.Mahdi Jafari
APPROVED BY:
PhD. Sayed Zia Hussei
SCALE: 1:150
DRAMINIC TITLE: FIRST FLOOR

**PLAN** 

LE NAME: A102

PARTIAL A - SECOND FLOOR PLAN SCALE:150