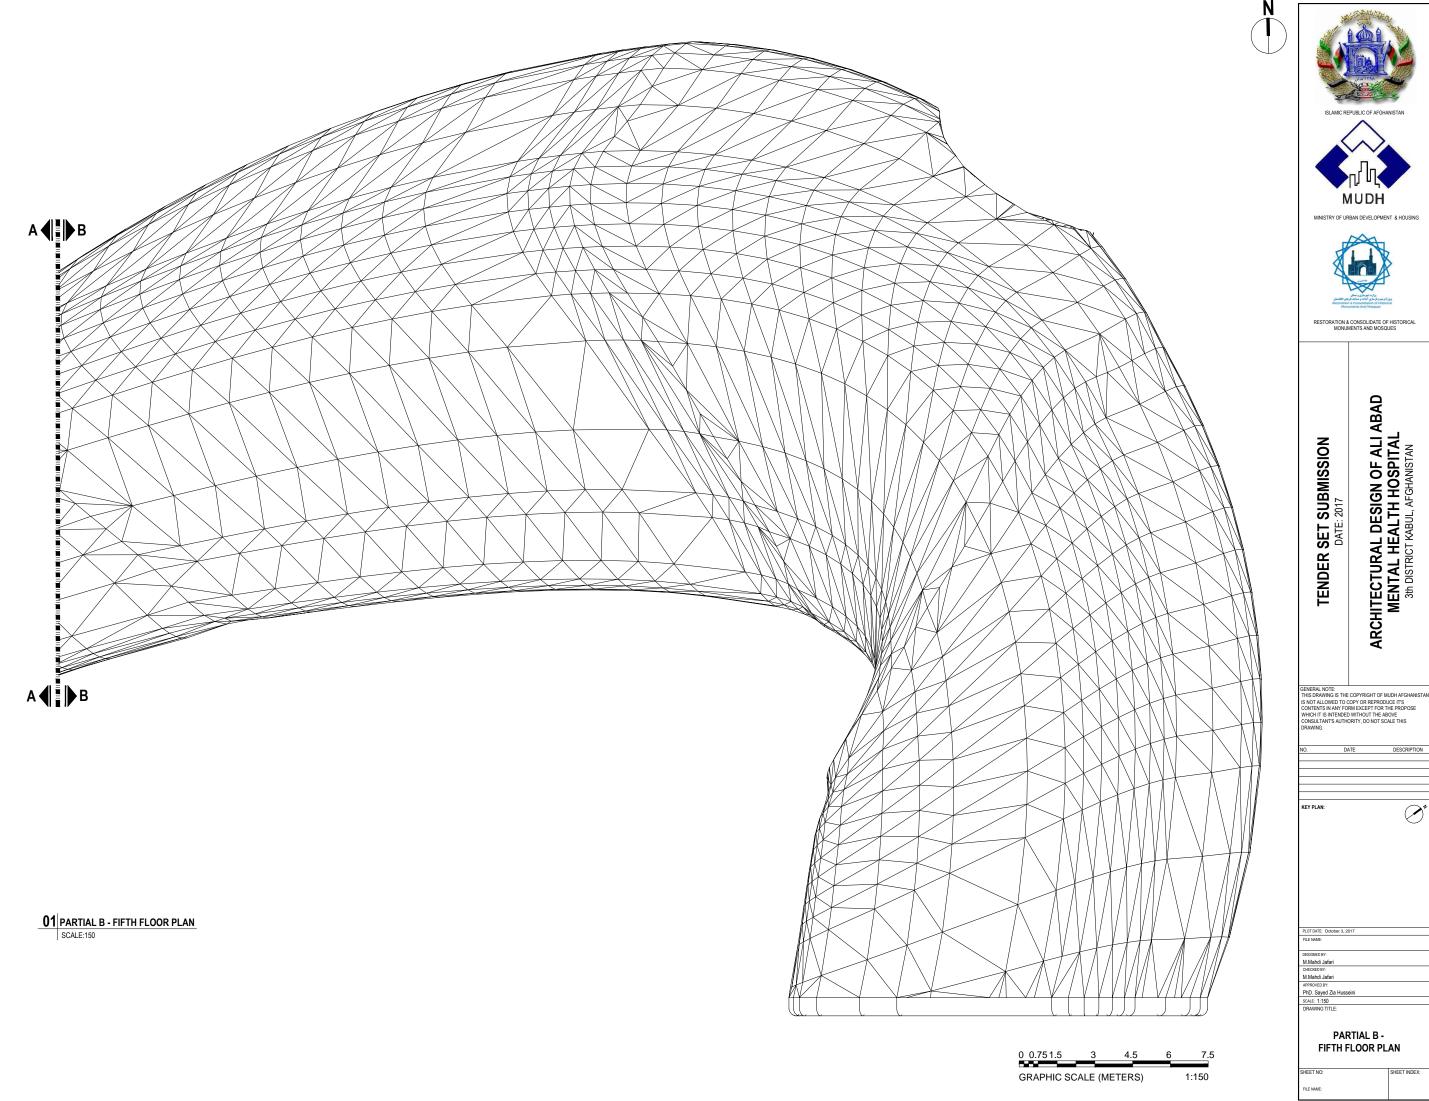

PARTIAL B -FIFTH FLOOR PLAN

O1 FIFTH FLOOR PLAN
SCALE:300

TENDER SET SUBMISSION
DATE: 2017

ARCHITECTURAL DESIGN OF ALI ABAD MENTAL HEALTH HOSPITAL 3th DISTRICT KABUL, AFGHANISTAN

GENERAL NOTE:
THIS DRAWING IS THE COPYRIGHT OF MUDH AFGHANISTA!
IS NOT ALLOWED TO COPY OR REPRODUCE ITS
CONTENTS IN A FORM EXCEPT FOO THE PROPOSE
WHIGH IT IS INTENDED WITHOUT THE ABOVE
CONSULTANTS AUTHORITY, DO NOT SCALE THIS
DRAWING.

KEY PLAN:

DESIGNED BY:
M.Mahdi Jafari
CHECKED BY:
M.Mahdi Jafari
APPROVED BY:
PhD. Sayed Zia Husseini
SCALE: 1:150
DRAWING TITLE:

FIFTH

**FLOOR PLAN** A106