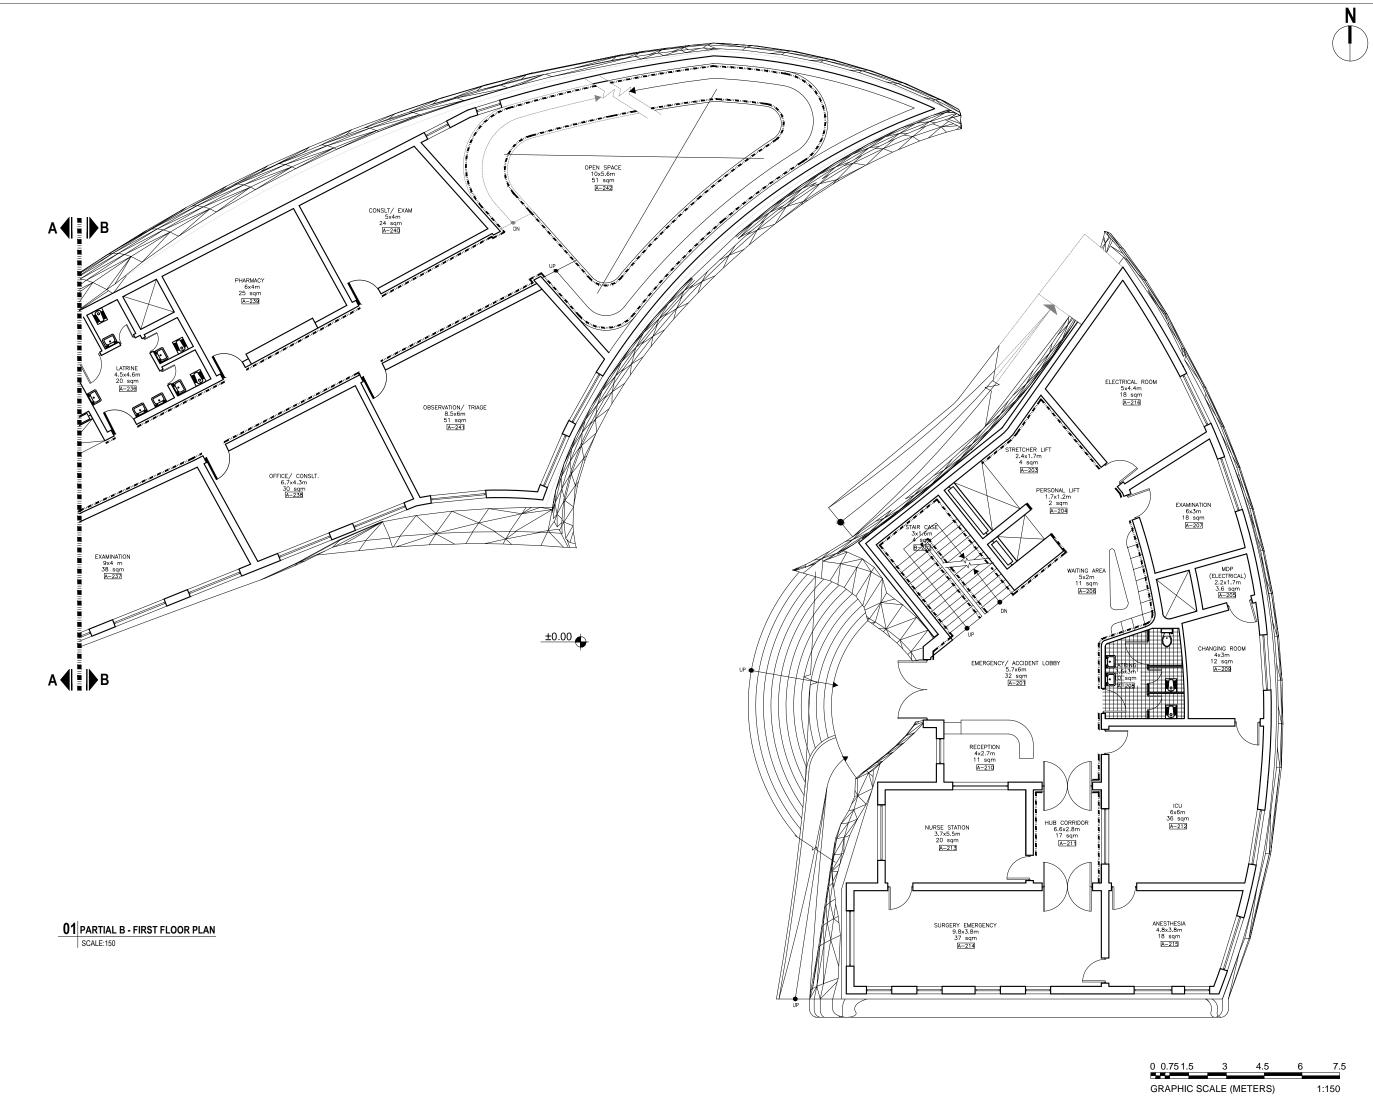

O<sup>1</sup>

KEY PLAN:

PARTIAL B - FIRST FLOOR P

CHECKED BY:

M.Mahdi Jafari

APPROVED BY:

PhD. Sayed Zia Hus

SCALE: 1:150

DRAWING TITLE: PARTIAL B -FIRST FLOOR PLAN

01 FIRST FLOOR PLAN
SCALE:300

TENDER SET SUBMISSION
DATE: 2017

ARCHITECTURAL DESIGN OF ALI ABAD MENTAL HEALTH HOSPITAL 3th DISTRICT KABUL, AFGHANISTAN

GENERAL NOTE:
THIS DRAWING IS THE COPYRIGHT OF MUDH AFGHANISTA IS NOT ALLOWED TO COPY OR REPRODUCE ITS CONTENTS IN ANY FORM EXCEPT FOR THE PROPOSE WHICH IT IS INTENDED WITHOUT THE ABOVE CONSULTANTS AUTHORITY, DO NOT SCALE THIS