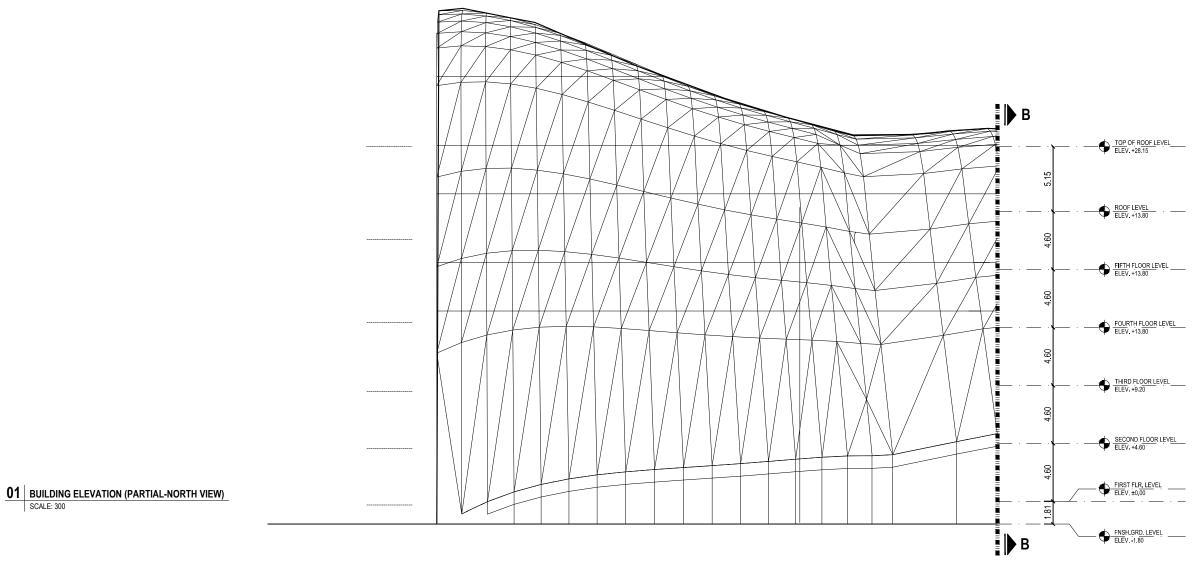

—COVERED CORRIDOR

02 BUILDING ELEVATION (PARTIAL-NORTH VIEW) SCALE: 300

SCALE: 300

TENDER SET SUBMISSION
DATE: 2017

ARCHITECTURAL DESIGN OF ALI ABAD MENTAL HEALTH HOSPITAL 3th DISTRICT KABUL, AFGHANISTAN

GENERAL NOTE:
THIS DRAWING IS THE COPYRIGHT OF MUDH AFGHANISTA IS NOT ALLOWED TO COPY OR REPRODUCE IT'S
CONTENTS IN ANY FORM EXCEPT FOR THE PROPOSE
WHICH IT IS INTENDED WITHOUT THE ABOVE
CONSULTANT'S AUTHORITY, DO NOT SCALE THIS
DRAWING.

KEY PLAN:

PLOT DATE: October 1, 201

CHECKED BY:
M.Mahdi Jafari
APPROVED BY:
PhD. Sayed Zia Husse
SCALE: 1:150
DRAWING TITLE:

**BUILDING ELEVATION** (PARTIAL-NORTH VIEW)

ARCHITECTURAL DESIGN OF ALI ABAD MENTAL HEALTH HOSPITAL 3th DISTRICT KABUL, AFGHANISTAN