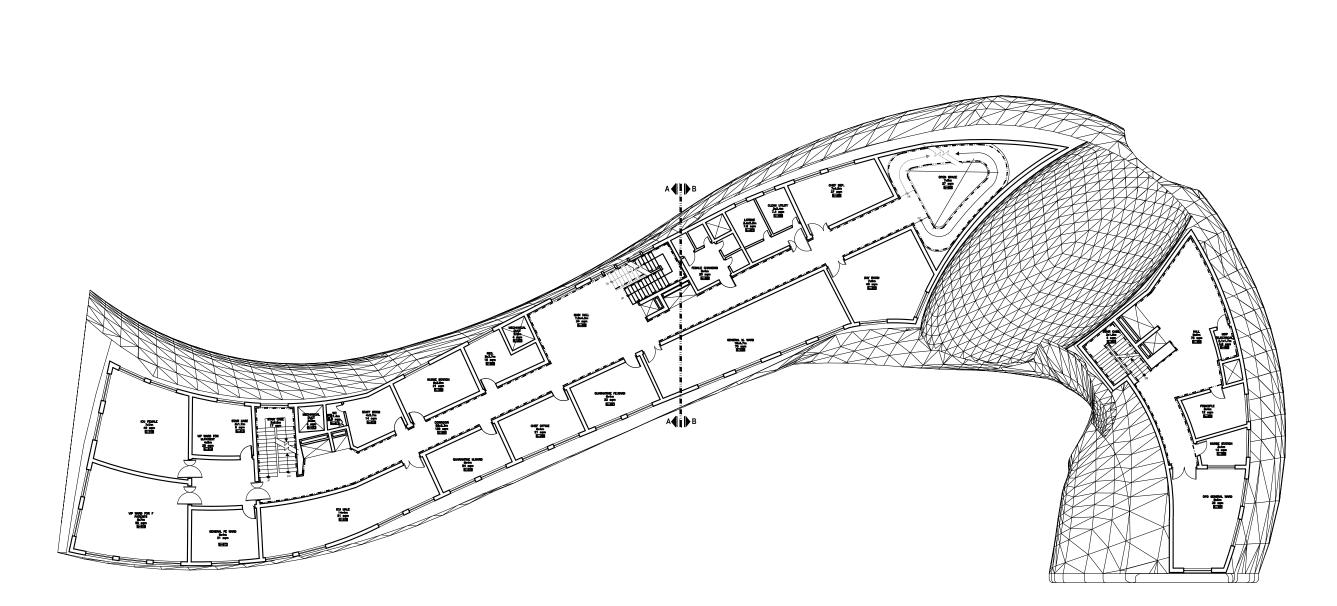

KEY PLAN:

DESIGNED BY:
M.Mahdi Jafari
CHECKED BY:
M.Mahdi Jafari
APPROVED BY:
PhD. Sayed Zia Husse
Scale: 1:150
DRAWNING TITLE:

**FOURTH FLOOR PLAN** 

LE NAME: A105

PARTIAL A - FIFTH FLOOR PLAN
SCALE:150

TENDER SET SUBMISSION
DATE: 2017

ARCHITECTURAL DESIGN OF ALI ABAD MENTAL HEALTH HOSPITAL 3th DISTRICT KABUL, AFGHANISTAN

GENERAL NOTE:
THIS DRAWING IS THE COPYRIGHT OF MUDH AFGHANISTA
IS NOT ALLOWED TO COPY OR REPRODUCE ITS
CONTENTS IN ANY FORM EXCEPT FOR THE PROPOSE
WHICH IT IS INTENDED WITHOUT THE ABOVE
CONSULTANT'S AUTHORITY, DO NOT SCALE THIS
DRAWING.

O'

KEY PLAN:

DESIGNED BY:
M.Mahdi Jafari
CHECKED BY:
M.Mahdi Jafari
APPROVED BY:
PhD. Sayed Zia Hussei
SCALE: 1:150
DRAWING TITLE:

PARTIAL A -FIFTH FLOOR PLAN

ARCHITECTURAL DESIGN OF ALI ABAD MENTAL HEALTH HOSPITAL 3th DISTRICT KABUL, AFGHANISTAN