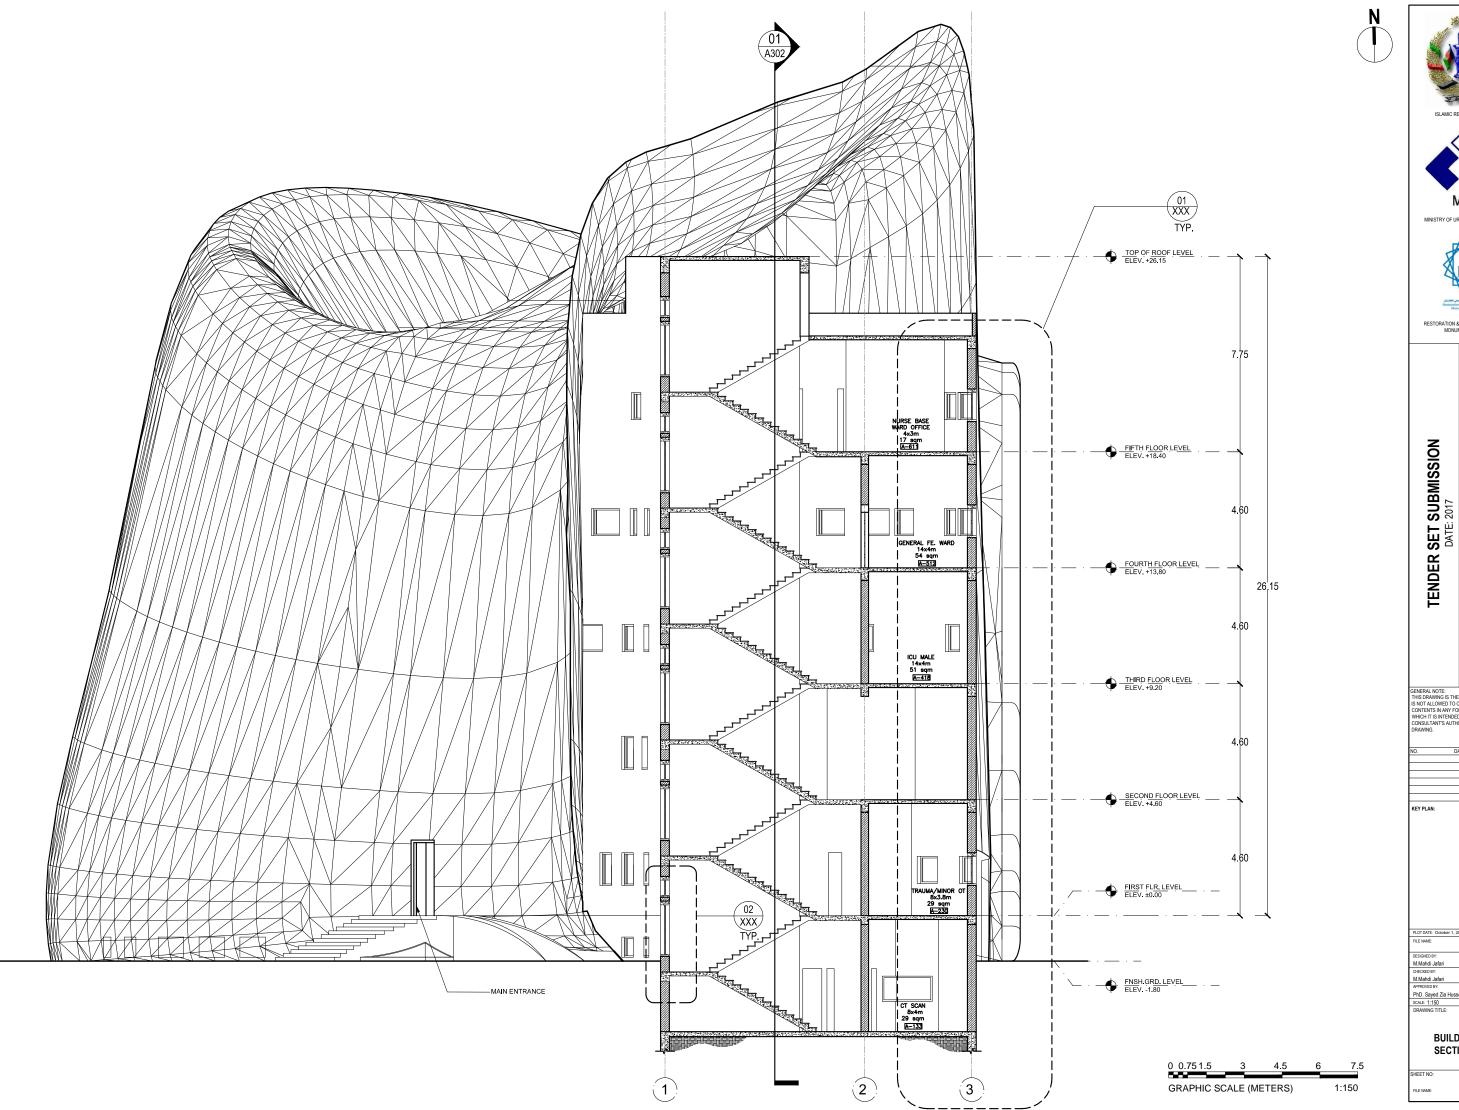

⊘¹

M.Mahdi Jafari CHECKED BY: M.Mahdi Jafari

BUILDING-SHORTERN SECTION

SECOND FLOOR LEVEL . \_\_\_ FIRST FLR. LEVEL \_\_\_\_\_ . \_\_\_ A FNSH, GRD. LEVEL \_\_\_\_ . \_\_\_ DOUBLE GLASS BAY WINDOW -FINISHED GRADE

—COVERED CORRIDOR

02 BUILDING ELEVATION (PARTIAL-NORTH VIEW) SCALE: 300

SCALE: 300

TENDER SET SUBMISSION
DATE: 2017

ARCHITECTURAL DESIGN OF ALI ABAD MENTAL HEALTH HOSPITAL 3th DISTRICT KABUL, AFGHANISTAN

GENERAL NOTE:
THIS DRAWING IS THE COPYRIGHT OF MUDH AFGHANISTA IS NOT ALLOWED TO COPY OR REPRODUCE IT'S
CONTENTS IN ANY FORM EXCEPT FOR THE PROPOSE
WHICH IT IS INTENDED WITHOUT THE ABOVE
CONSULTANT'S AUTHORITY, DO NOT SCALE THIS
DRAWING.

KEY PLAN:

PLOT DATE: October 1, 201

CHECKED BY:
M.Mahdi Jafari
APPROVED BY:
PhD. Sayed Zia Husse
SCALE: 1:150
DRAWING TITLE:

**BUILDING ELEVATION** (PARTIAL-NORTH VIEW)

ARCHITECTURAL DESIGN OF ALI ABAD MENTAL HEALTH HOSPITAL 3th DISTRICT KABUL, AFGHANISTAN