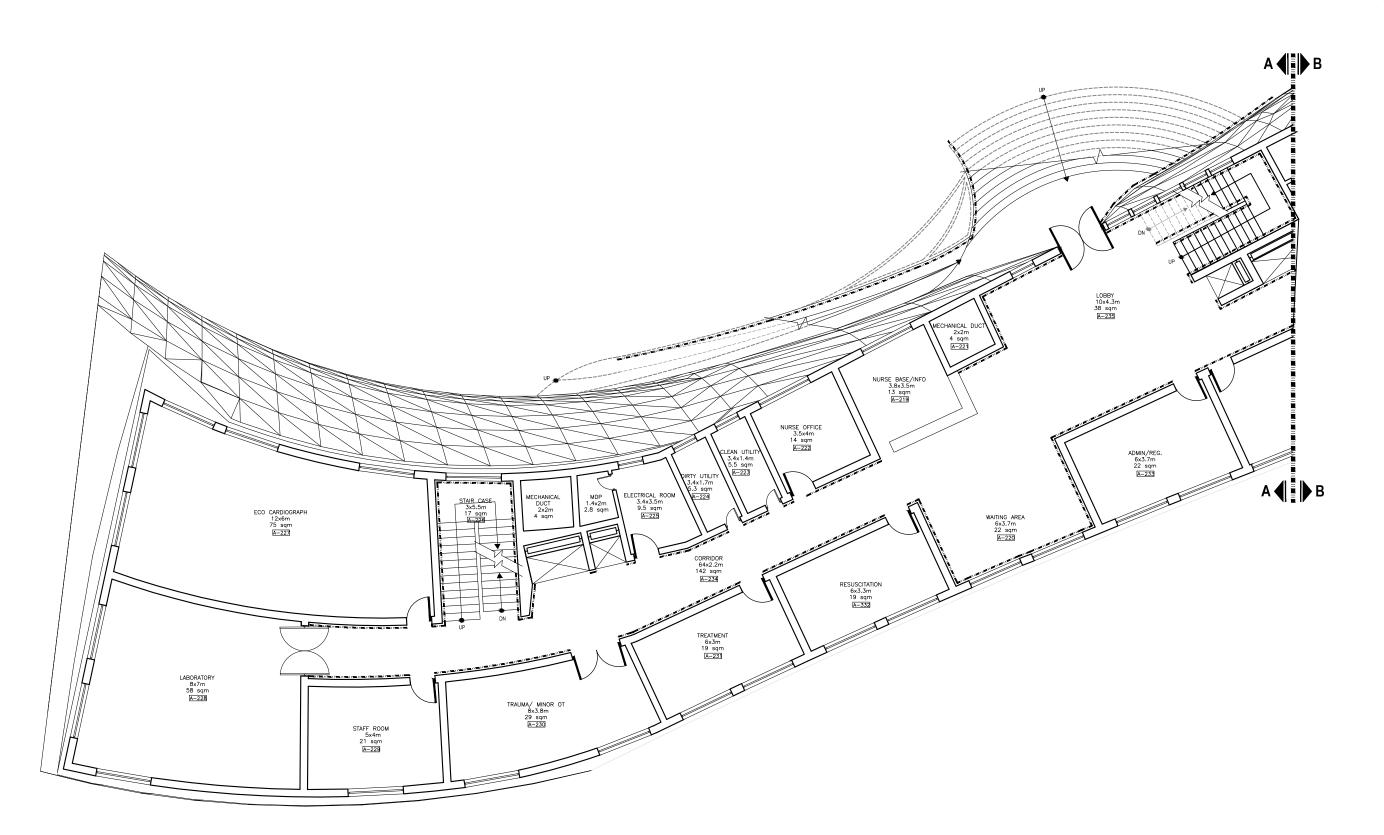

TENDER SET SUBMISSION
DATE: 2017

ARCHITECTURAL DESIGN OF ALI ABAD MENTAL HEALTH HOSPITAL 3th DISTRICT KABUL, AFGHANISTAN

GENERAL NOTE:
THIS DRAWING IS THE COPYRIGHT OF MUDH AFGHANISTA IS NOT ALLOWED TO COPY OR REPRODUCE IT'S
CONTENTS IN ANY FORM EXCEPT FOR THE PROPOSE
WHICH IT IS INTENDED WITHOUT THE ABOVE
CONSULTANT'S AUTHORITY, DO NOT SCALE THIS
DRAWING.

KEY PLAN:

DESIGNED BY:
M.Mahdi Jafari
CHECKED BY:
M.Mahdi Jafari
APPROVED BY:
PhD. Sayed Zia Hussei
SCALE: 1:150
DRAWING TITLE:

PARTIAL A -FIRST FLOOR PLAN

A 102 A

ARCHITECTURAL DESIGN OF ALI ABAD MENTAL HEALTH HOSPITAL 3th DISTRICT KABUL, AFGHANISTAN