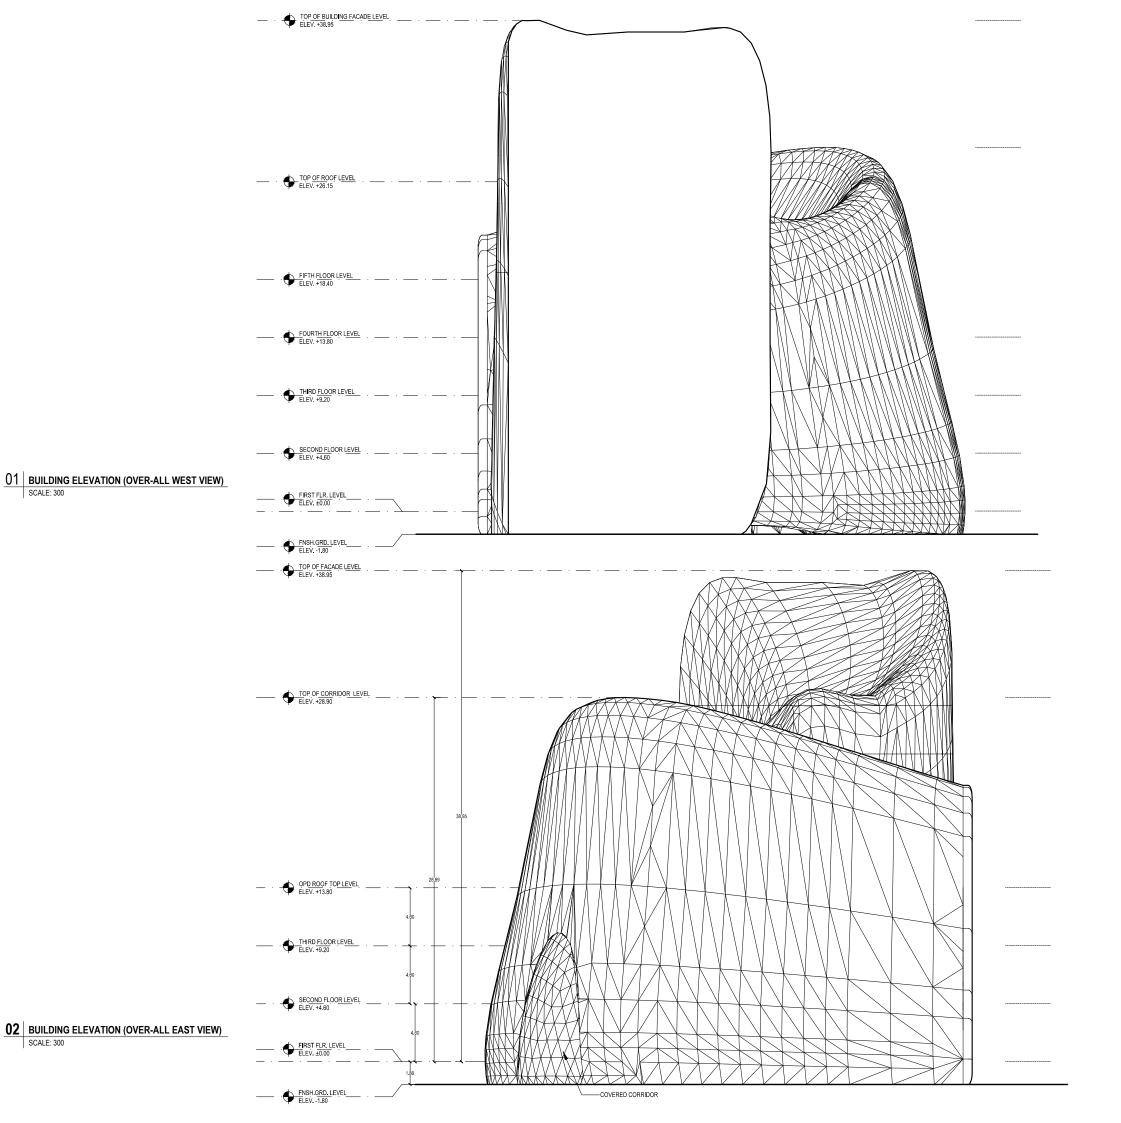

—COVERED CORRIDOR

02 BUILDING ELEVATION (PARTIAL-NORTH VIEW) SCALE: 300

SCALE: 300

TENDER SET SUBMISSION
DATE: 2017

ARCHITECTURAL DESIGN OF ALI ABAD MENTAL HEALTH HOSPITAL 3th DISTRICT KABUL, AFGHANISTAN

GENERAL NOTE:
THIS DRAWING IS THE COPYRIGHT OF MUDH AFGHANISTA IS NOT ALLOWED TO COPY OR REPRODUCE IT'S
CONTENTS IN ANY FORM EXCEPT FOR THE PROPOSE
WHICH IT IS INTENDED WITHOUT THE ABOVE
CONSULTANT'S AUTHORITY, DO NOT SCALE THIS
DRAWING.

KEY PLAN:

CHECKED BY:
M.Mahdi Jafari
APPROVED BY:
PhD. Sayed Zia Husseini
SCALE: 1:150
DRAWING TITLE:

**BUILDING ELEVATION** 

| D2 | BUILDING ELEVATION (OVER-ALL EAST VIEW) | SCALE: 300

ARCHITECTURAL DESIGN OF ALI ABAD MENTAL HEALTH HOSPITAL 3th DISTRICT KABUL, AFGHANISTAN