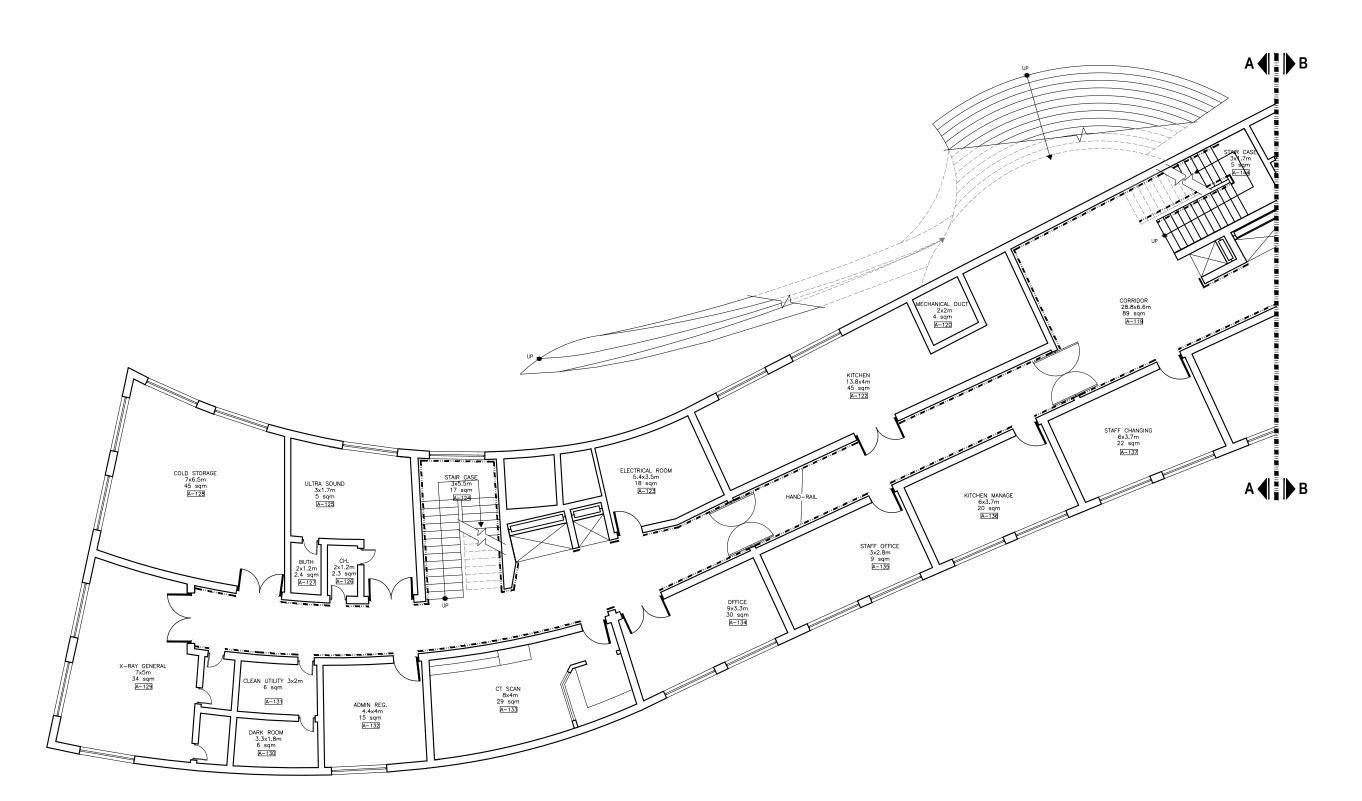

O<sup>1</sup>

DESIGNED BY:
M.Mahdi Jafari
CHECKED BY:
M.Mahdi Jafari
APPROVED BY:
PhD. Sayed Zia Husseir
SCALE: 1:150
DRAWING TITLE:

USE-PLAN **BASEMENT FLOOR** 

**PLAN** 

ILE NAME: A101

PARTIAL A - FIRST FLOOR PLAN
SCALE:150

TENDER SET SUBMISSION
DATE: 2017

ARCHITECTURAL DESIGN OF ALI ABAD MENTAL HEALTH HOSPITAL 3th DISTRICT KABUL, AFGHANISTAN

GENERAL NOTE:
THIS DRAWING IS THE COPYRIGHT OF MUDH AFGHANISTA IS NOT ALLOWED TO COPY OR REPRODUCE IT'S
CONTENTS IN ANY FORM EXCEPT FOR THE PROPOSE
WHICH IT IS INTENDED WITHOUT THE ABOVE
CONSULTANT'S AUTHORITY, DO NOT SCALE THIS
DRAWING.

KEY PLAN:

DESIGNED BY:
M.Mahdi Jafari
CHECKED BY:
M.Mahdi Jafari
APPROVED BY:
PhD. Sayed Zia Hussei
SCALE: 1:150
DRAWING TITLE:

PARTIAL A -FIRST FLOOR PLAN

A 102 A

ARCHITECTURAL DESIGN OF ALI ABAD MENTAL HEALTH HOSPITAL 3th DISTRICT KABUL, AFGHANISTAN

GENERAL NOTE:
THIS DRAWING IS THE COPYRIGHT OF MUDH AFGHANISTA
IS NOT ALLOWED TO COPY OR REPRODUCE IT'S
CONTENTS IN ANY FORM EXCEPT FOR THE PROPOSE
WHICH IT IS INTENDED WITHOUT ITHE ABOVE
CONSULTANT'S AUTHORITY, DO NOT SCALE THIS
DRAWING.