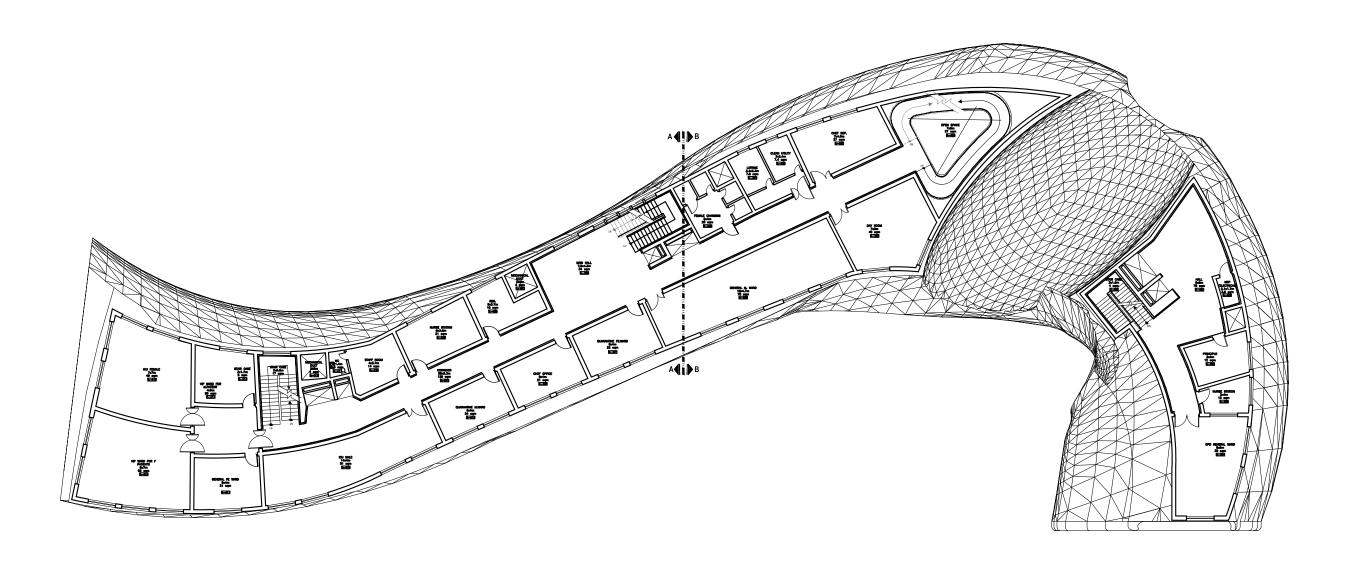

KEY PLAN:

DESIGNED BY:
M.Mahdi Jafari
CHECKED BY:
M.Mahdi Jafari
APPROVED BY:
PhD. Sayed Zia Hussei
SCALE: 1:150
DRAMINIC TITLE: FIRST FLOOR

**PLAN** 

LE NAME: A102

PARTIAL A - SECOND FLOOR PLAN SCALE:150

0 0.751.5 GRAPHIC SCALE (METERS)

TENDER SET SUBMISSION
DATE: 2017

ARCHITECTURAL DESIGN OF ALI ABAD MENTAL HEALTH HOSPITAL 3th DISTRICT KABUL, AFGHANISTAN

GENERAL NOTE:
THIS DRAWING IS THE COPYRIGHT OF MUDH AFGHANISTA IS NOT ALLOWED TO COPY OR REPRODUCE IT'S
CONTENTS IN ANY FORM EXCEPT FOR THE PROPOSE
WHICH IT IS INTENDED WITHOUT THE ABOVE
CONSULTANT'S AUTHORITY, DO NOT SCALE THIS
DRAWING.

O'

KEY PLAN:

DESIGNATED BY:
M.Mahdi Jafari
CHECKED BY:
M.Mahdi Jafari
APPROVED BY:
PhD. Sayed Zia Husseir
SCALE: 1:150
DRAWING TITLE:

PARTIAL A -SECOND FLOOR PLAN

ARCHITECTURAL DESIGN OF ALI ABAD MENTAL HEALTH HOSPITAL 3th DISTRICT KABUL, AFGHANISTAN GENERAL NOTE:
THIS DRAWING IS THE COPYRIGHT OF MUDH AFGHANISTA
IS NOT ALLOWED TO COPY OR REPRODUCE IT'S
CONTENTS IN ANY FORM EXCEPT FOR THE PROPOSE
WHICH IT IS INTENDED WITHOUT ITHE ABOVE
CONSULTANT'S AUTHORITY, DO NOT SCALE THIS
DRAWING.