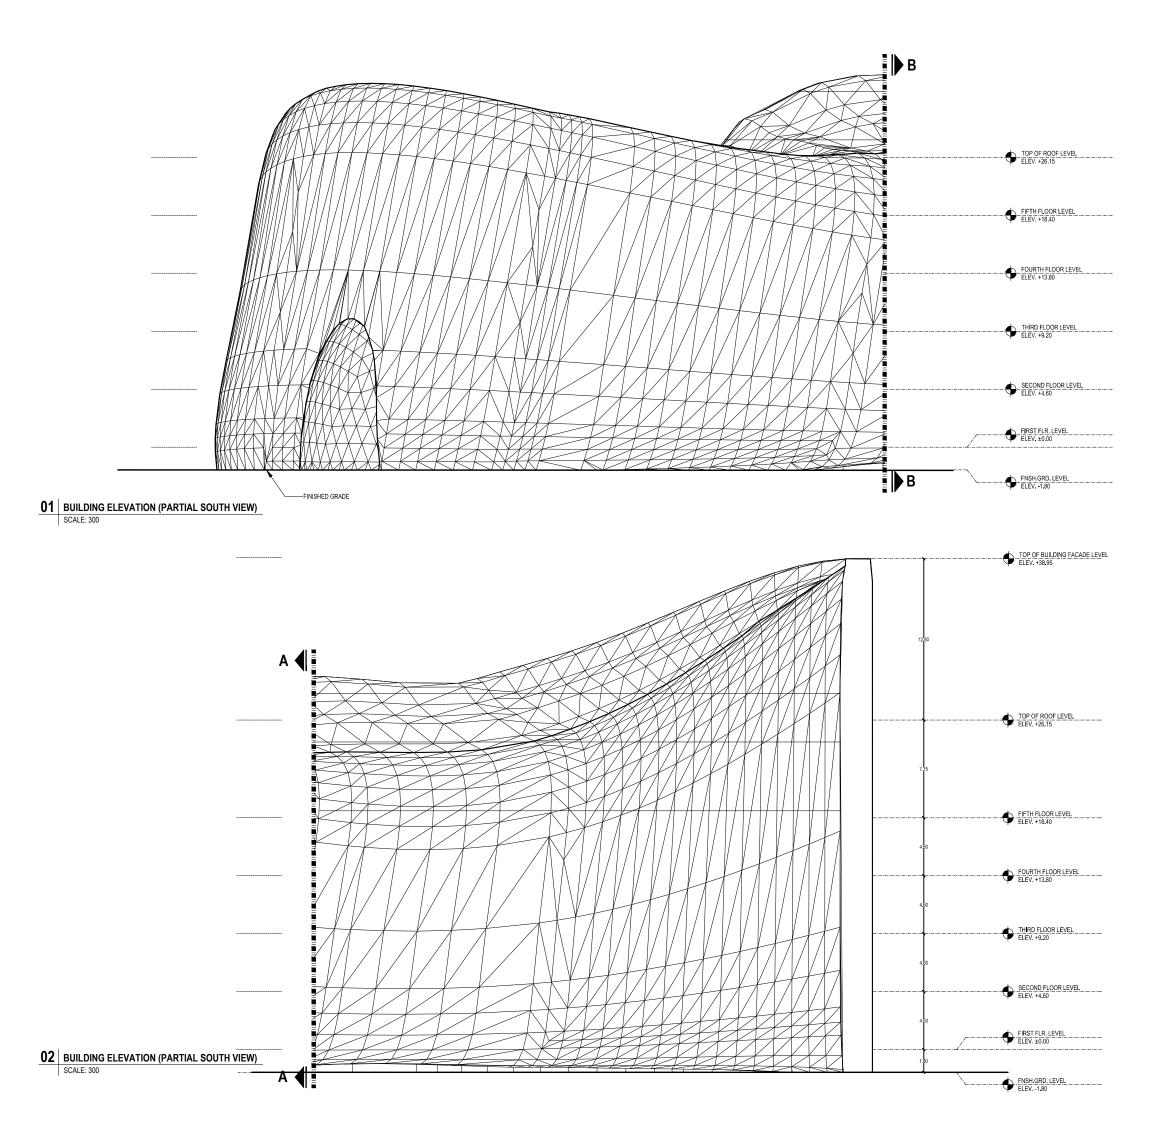

GENERAL NOTE:
THIS DRAWING IS THE COPYRIGHT OF MUDH AFGHANISTA IS NOT ALLOWED TO COPY OR REPRODUCE IT'S
CONTENTS IN ANY FORM EXCEPT FOR THE PROPOSE
WHIGH IT IS INTENDED WITHOUT THE ABOVE
CONSULTANT'S AUTHORITY, DO NOT SCALE THIS
DRAWING.

KEY PLAN:

CHECKED BY:

M.Mahdi Jafari

APPROVED BY:

PhD. Sayed Zia Huss

SCALE: 1:150

DRAWING TITLE:

BUILDING ELEVATION (PARTIAL SOUTH VIEW)

ARCHITECTURAL DESIGN OF ALI ABAD MENTAL HEALTH HOSPITAL 3th DISTRICT KABUL, AFGHANISTAN

GENERAL NOTE:
THIS DRAWING IS THE COPYRIGHT OF MUDH AFGHANISTA
IS NOT ALLOWED TO COPY OR REPRODUCE ITS
CONTENTS IN ANY FORM EXCEPT FOR THE PROPOSE
WHICH IT IS INTENDED WITHOUT THE ABOVE
CONSULTANT'S AUTHORITY, DO NOT SCALE THIS
DRAWING.

KEY PLAN:

CHECKED BY:
M.Mahdi Jafari
APPROVED BY:
PhD. Sayed Zia Husseini
SCALE: 1:150
DRAWING TITLE:

**BUILDING ELEVATION** 

| D2 | BUILDING ELEVATION (OVER-ALL EAST VIEW) | SCALE: 300

ARCHITECTURAL DESIGN OF ALI ABAD MENTAL HEALTH HOSPITAL 3th DISTRICT KABUL, AFGHANISTAN