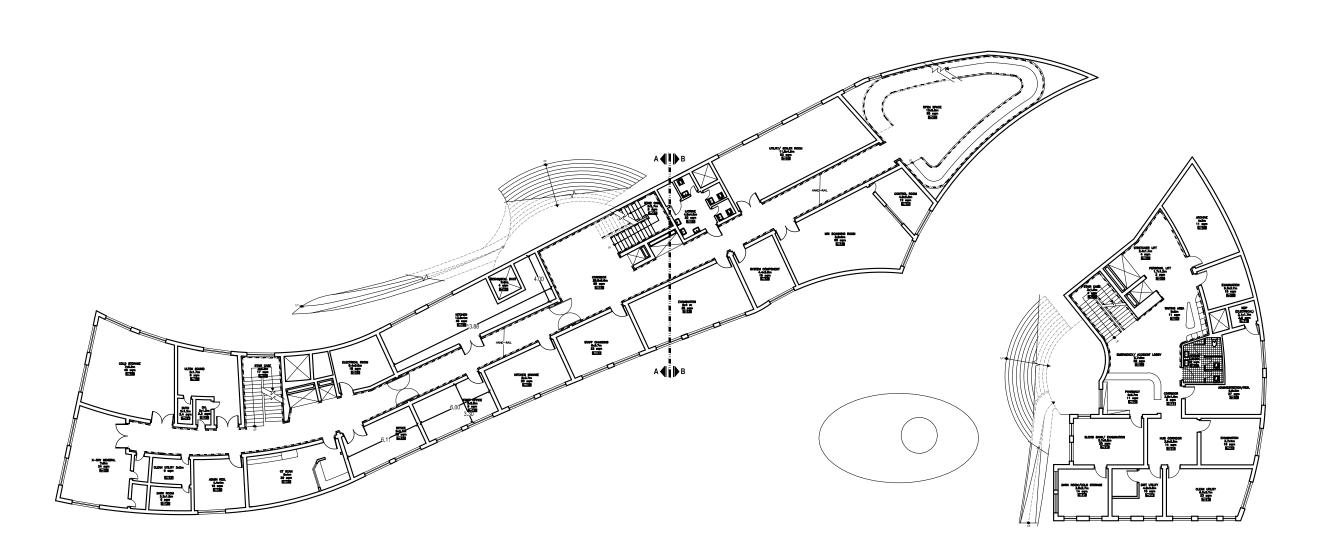

DRAWING TITLE: PARTIAL B -FIRST FLOOR PLAN

01 FIRST FLOOR PLAN
SCALE:300

TENDER SET SUBMISSION
DATE: 2017

ARCHITECTURAL DESIGN OF ALI ABAD MENTAL HEALTH HOSPITAL 3th DISTRICT KABUL, AFGHANISTAN

GENERAL NOTE:
THIS DRAWING IS THE COPYRIGHT OF MUDH AFGHANISTA IS NOT ALLOWED TO COPY OR REPRODUCE ITS CONTENTS IN ANY FORM EXCEPT FOR THE PROPOSE WHICH IT IS INTENDED WITHOUT THE ABOVE CONSULTANTS AUTHORITY, DO NOT SCALE THIS

KEY PLAN:

DESIGNED BY:
M.Mahdi Jafari
CHECKED BY:
M.Mahdi Jafari
APPROVED BY:
PhD. Sayed Zia Hussei
SCALE: 1:150
DRAMINIC TITLE: FIRST FLOOR

**PLAN** 

LE NAME: A102

PARTIAL A - SECOND FLOOR PLAN SCALE:150