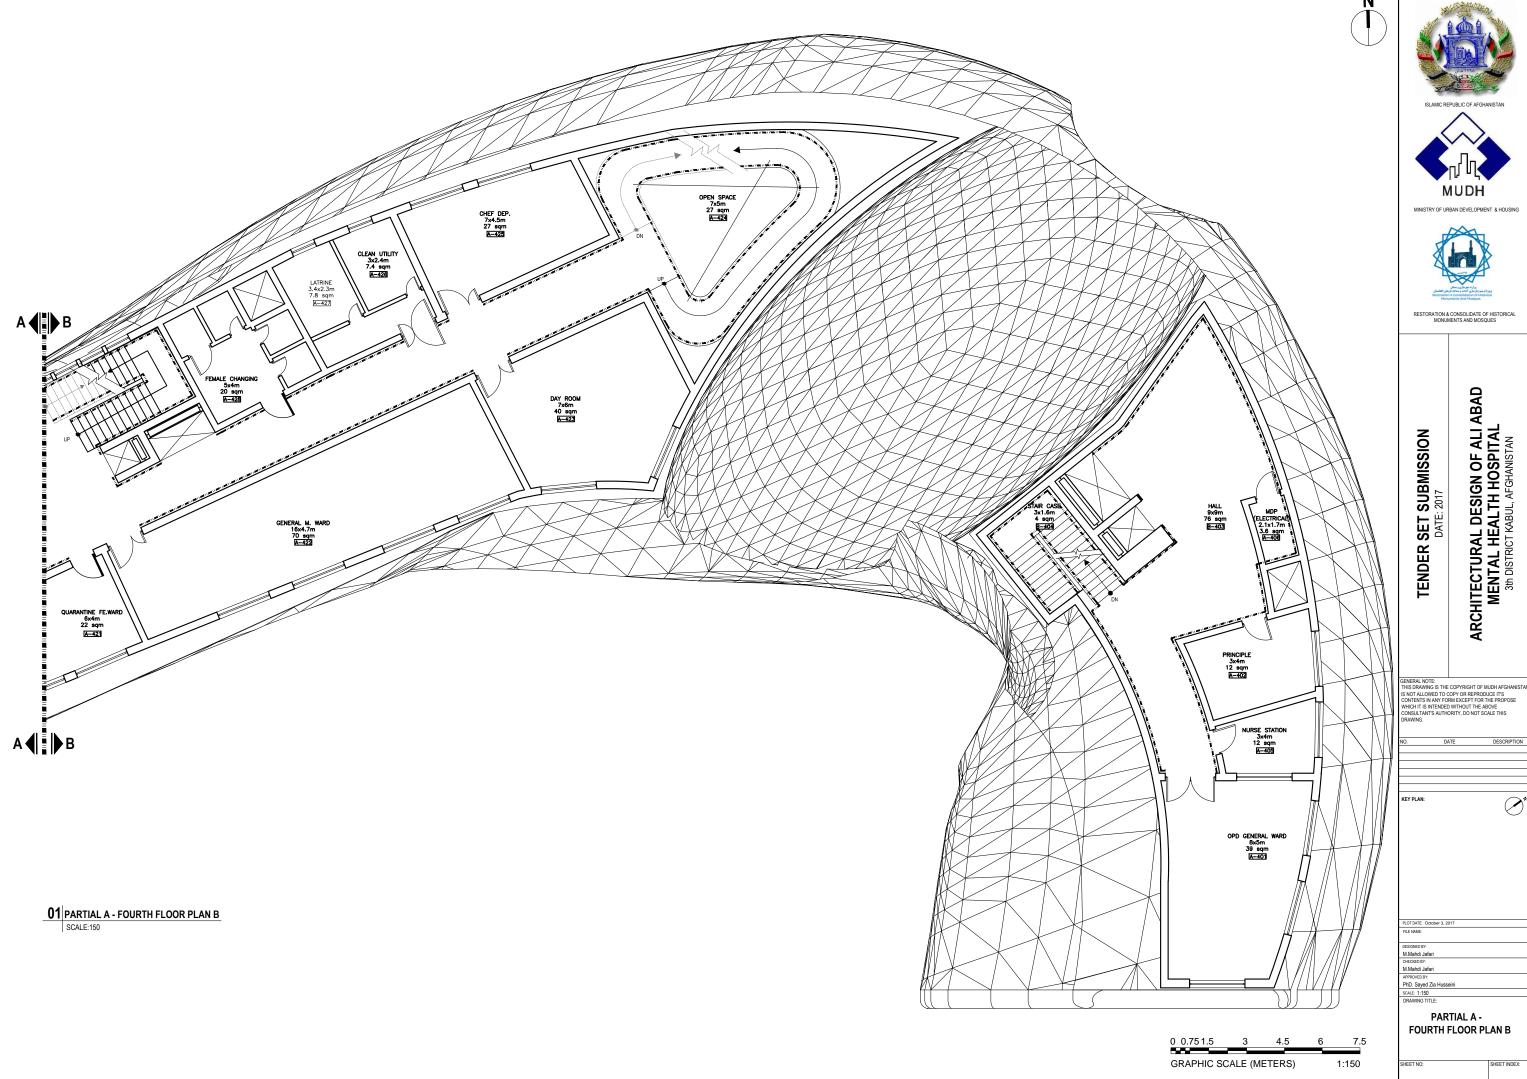

DESIGNED BY:
M.Mahdi Jafari
CHECKED BY:
M.Mahdi Jafari
APPROVED BY:
PhD. Sayed Zia Hussei
SCALE: 1:150

THIRD FLOOR PLAN

1:300

LE NAME: A104

PARTIAL A - FOURTH FLOOR PLAN SCALE:150

GRAPHIC SCALE (METERS)

TENDER SET SUBMISSION
DATE: 2017

ARCHITECTURAL DESIGN OF ALI ABAD MENTAL HEALTH HOSPITAL 3th DISTRICT KABUL, AFGHANISTAN

GENERAL NOTE:
THIS DRAWING IS THE COPYRIGHT OF MUDH AFGHANISTA IS NOT ALLOWED TO COPY OR REPRODUCE IT'S
CONTENTS IN ANY FORM EXCEPT FOR THE PROPOSE
WHICH IT IS INTENDED WITHOUT THE ABOVE
CONSULTANT'S AUTHORITY, DO NOT SCALE THIS
DRAWING.

KEY PLAN:

DESIGNATED BY:
M.Mahdi Jafari
CHECKED BY:
M.Mahdi Jafari
APPROVED BY:
PhD. Sayed Zia Husseir
SCALE: 1:150
DRAWING TITLE:

PARTIAL A -FOURTH FLOOR PLAN

ARCHITECTURAL DESIGN OF ALI ABAD MENTAL HEALTH HOSPITAL 3th DISTRICT KABUL, AFGHANISTAN

GENERAL NOTE:
THIS DRAWNING IS THE COPYRIGHT OF MUDH AFGHANISTA IS NOT ALLOWED TO COPY OR REPRODUCE ITS CONTENTS IN ANY FORM EXCEPT FOR THE PROPOSE WHICH IT IS INTERDED WITHOUT THE ABOVE CONSULTANT'S AUTHORITY, DO NOT SCALE THIS DRAWMING.