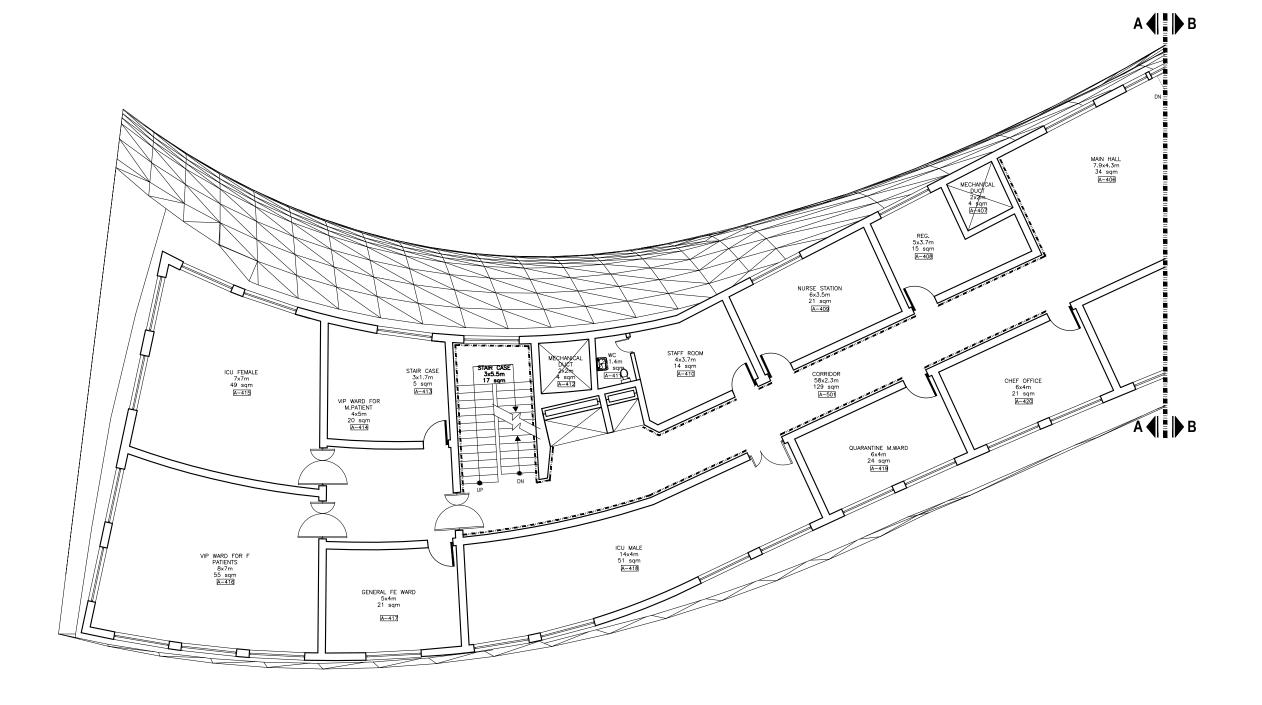

TENDER SET SUBMISSION
DATE: 2017

ARCHITECTURAL DESIGN OF ALI ABAD MENTAL HEALTH HOSPITAL 3th DISTRICT KABUL, AFGHANISTAN

GENERAL NOTE:
THIS DRAWING IS THE COPYRIGHT OF MUDH AFGHANISTA IS NOT ALLOWED TO COPY OR REPRODUCE IT'S
CONTENTS IN ANY FORM EXCEPT FOR THE PROPOSE
WHICH IT IS INTENDED WITHOUT THE ABOVE
CONSULTANT'S AUTHORITY, DO NOT SCALE THIS
DRAWING.

KEY PLAN:

DESIGNED BY:
M.Mahdi Jafari
CHECKED BY:
M.Mahdi Jafari
APPROVED BY:
PhD. Sayed Zia Hussei
SCALE: 1:150
DRAWING TITLE:

PARTIAL A -FIRST FLOOR PLAN

A 102 A

ARCHITECTURAL DESIGN OF ALI ABAD MENTAL HEALTH HOSPITAL 3th DISTRICT KABUL, AFGHANISTAN

GENERAL NOTE:
THIS DRAWING IS THE COPYRIGHT OF MUDH AFGHANISTA
IS NOT ALLOWED TO COPY OR REPRODUCE IT'S
CONTENTS IN ANY FORM EXCEPT FOR THE PROPOSE
WHICH IT IS INTENDED WITHOUT ITHE ABOVE
CONSULTANT'S AUTHORITY, DO NOT SCALE THIS
DRAWING.

O<sup>1</sup>

KEY PLAN:

PARTIAL B - FIRST FLOOR P

CHECKED BY:

M.Mahdi Jafari

APPROVED BY:

PhD. Sayed Zia Hus

SCALE: 1:150

DRAWING TITLE: PARTIAL B -FIRST FLOOR PLAN

01 FIRST FLOOR PLAN
SCALE:300

TENDER SET SUBMISSION
DATE: 2017

ARCHITECTURAL DESIGN OF ALI ABAD MENTAL HEALTH HOSPITAL 3th DISTRICT KABUL, AFGHANISTAN

GENERAL NOTE:
THIS DRAWING IS THE COPYRIGHT OF MUDH AFGHANISTA IS NOT ALLOWED TO COPY OR REPRODUCE ITS CONTENTS IN ANY FORM EXCEPT FOR THE PROPOSE WHICH IT IS INTENDED WITHOUT THE ABOVE CONSULTANTS AUTHORITY, DO NOT SCALE THIS