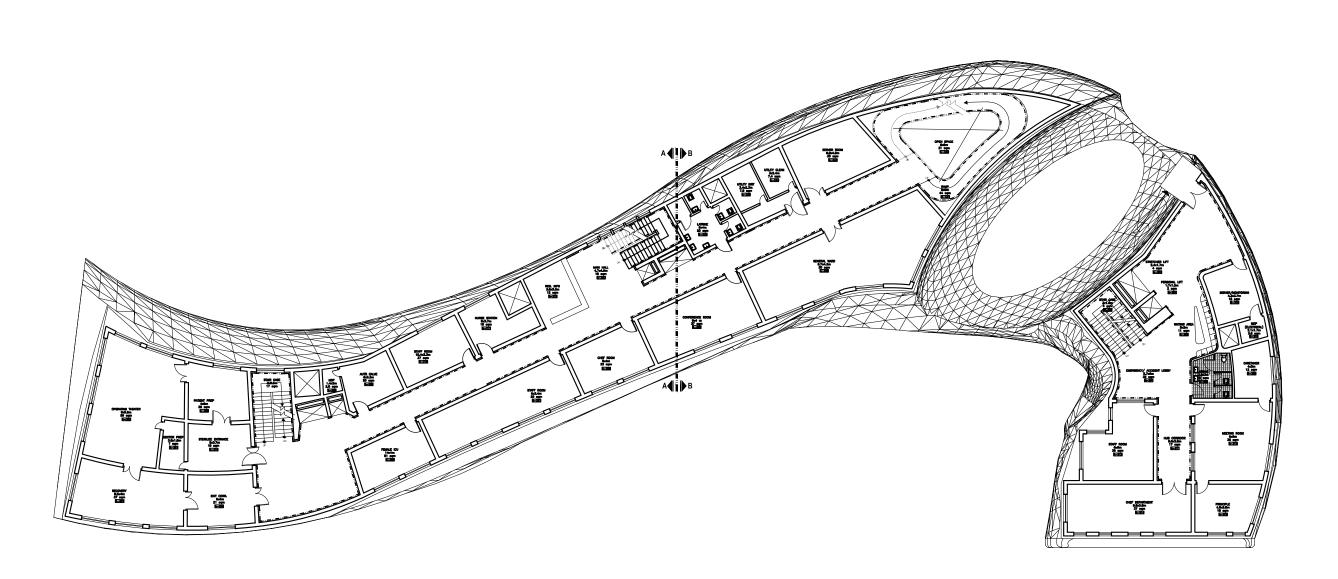

DRAWING TITLE: PARTIAL B -FIRST FLOOR PLAN

01 FIRST FLOOR PLAN
SCALE:300

TENDER SET SUBMISSION
DATE: 2017

ARCHITECTURAL DESIGN OF ALI ABAD MENTAL HEALTH HOSPITAL 3th DISTRICT KABUL, AFGHANISTAN

GENERAL NOTE:
THIS DRAWING IS THE COPYRIGHT OF MUDH AFGHANISTA IS NOT ALLOWED TO COPY OR REPRODUCE ITS CONTENTS IN ANY FORM EXCEPT FOR THE PROPOSE WHICH IT IS INTENDED WITHOUT THE ABOVE CONSULTANTS AUTHORITY, DO NOT SCALE THIS

KEY PLAN:

DESIGNED BY:
M.Mahdi Jafari
CHECKED BY:
M.Mahdi Jafari
APPROVED BY:
PhD. Sayed Zia Hussei
SCALE: 1:150
DRAMINIC TITLE: FIRST FLOOR

**PLAN** 

LE NAME: A102

PARTIAL A - SECOND FLOOR PLAN SCALE:150